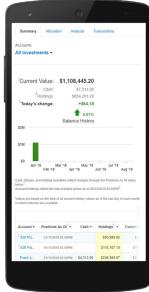

Track Your Progress Towards Your Goals

View Your Updated Investments

Your Personal Financial Mobile Website can be accessed on iPhone, Android, and other popular smart phones.