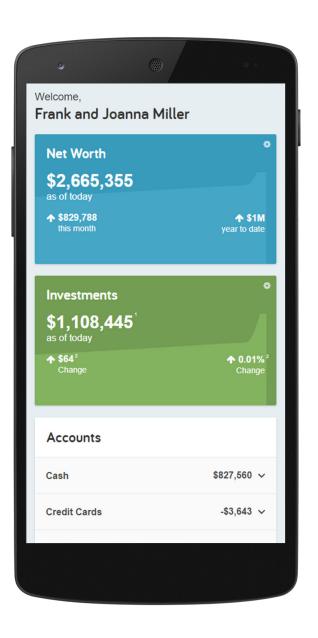

## **Answers in the Palm of Your Hand**

With mobile access to your website, your complete financial picture is in the palm of your hand, whenever you want, from wherever you are.

| •                                                                                                                                                        |                                                                |
|----------------------------------------------------------------------------------------------------------------------------------------------------------|----------------------------------------------------------------|
| Accounts                                                                                                                                                 |                                                                |
| Cash                                                                                                                                                     | \$827,560 <b>^</b>                                             |
| Cash / Emergency Fund                                                                                                                                    | \$75,000<br>As of 1/04/2018 at 9:40am                          |
| Cash Equivalent                                                                                                                                          | \$727,560<br>As of 8/22/2018 at 5:24pm                         |
| Easy 123 Checking                                                                                                                                        | \$25,000<br>As of 8/22/2018 at 5:33pm                          |
| Credit Cards                                                                                                                                             | -\$3,643 🗸                                                     |
| Investments                                                                                                                                              | \$1,108,445 🗸                                                  |
| Life Insurance                                                                                                                                           | \$35,500 🗸                                                     |
| Loans                                                                                                                                                    | -\$426,385 🗸                                                   |
| Property                                                                                                                                                 | \$1,295,000 ~                                                  |
| Stock Options                                                                                                                                            |                                                                |
| See All You                                                                                                                                              |                                                                |
|                                                                                                                                                          | e Page                                                         |
| See All You<br>on One                                                                                                                                    | e Page                                                         |
| See All You<br>on One<br>Goals<br>Based on you                                                                                                           | e Page                                                         |
| See All You<br>on One<br>Goals<br>Based on you<br>provided you ar<br>hav                                                                                 | e Page                                                         |
| See All You<br>on One<br>Goals<br>Based on you<br>provided you ar<br>hav<br>3 of 3 goals f                                                               | ar information<br>re estimated to<br>re<br><b>fully funded</b> |
| See All You<br>on One<br>Goals<br>Based on you<br>provided you ar<br>hav<br>3 of 3 goals f<br>otal Portfolio Assets<br>SUMPTIONS                         | ar information<br>re estimated to<br>re<br><b>fully funded</b> |
| See All You<br>on One<br>Goals<br>Based on you<br>provided you ar<br>hav<br>3 of 3 goals f<br>otal Portfolio Assets<br>EXPENSES<br>SAUMOS :<br>NET (SLT) | ar information<br>re estimated to<br>re<br><b>fully funded</b> |
| See All You<br>on One<br>Goals<br>Based on you<br>orovided you ar<br>hav<br>3 of 3 goals f<br>otal Portfolio Assets<br>ssumptions                        | ar information<br>re estimated to<br>re<br><b>fully funded</b> |

Track Your Progress Towards Your Goals

View Your Updated Investments

Your Personal Financial Mobile Website can be accessed on iPhone, Android, and other popular smart phones.